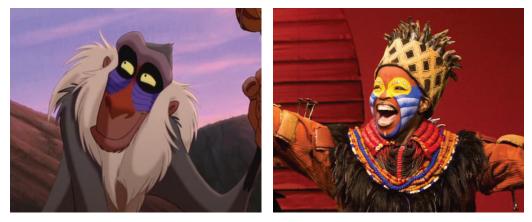

**RAFIKI**, the wise old baboon, is like a shaman, guide and teacher. Using mystical powers and common sense, she guides Simba on the right path.

**ZAZU**, Mufasa's trusted advisor, is a prim and proper hornbill with a strong sense of personal dignity. Zazu's position is one that fills him with pride.

All images from the 1997 animated film The Lion King are ©Walt Disney Animation Studios.

All production images from THE LION KING North American Tour. ©Disney.

Gerald Caesar as "Simba"; photo by Deen van Meer. Nia Holloway as "Nala"; photo by Deen van Meer. Mukelisiwe Goba as "Rafiki"; photo by Matthew Murphy. Gerald Ramsey as "Mufasa"; photo by Matthew Murphy. Greg Jackson as "Zazu"; photo by Deen van Meer. Nick Cordileone as "Timon"; photo by Joan Marcus. Ben Lipitz as "Pumbaa"; photo by Joan Marcus. Mark Campbell as "Scar"; photo by Deen van Meer. "Circle of Life" photo by Brinkhoff- Mogenburg. "Tree of Life" photo by Joan Marcus.