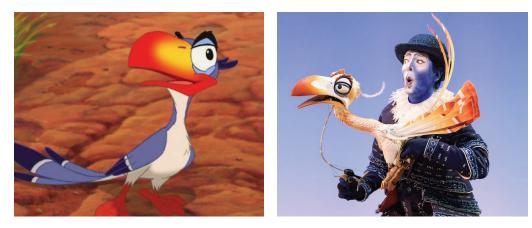

**RAFIKI**, the wise old baboon, is like a shaman, guide and teacher. Using mystical powers and common sense, she guides Simba on the right path.

**ZAZU**, Mufasa's trusted advisor, is a prim and proper hornbill with a strong sense of personal dignity. Zazu's position is one that fills him with pride.

All images from the 1997 animated film The Lion King are ©Walt Disney Animation Studios.

All production images from THE LION KING North American Tour. ©Disney.

Gerald Caesar as "Simba"; photo by Deen van Meer. Nia Holloway as "Nala"; photo by Deen van Meer. Mukelisiwe Goba as "Rafiki"; photo by Matthew Murphy. Gerald Ramsey as "Mufasa"; photo by Matthew Murphy. Greg Jackson as "Zazu"; photo by Deen van Meer. Nick Cordileone as "Timon"; photo by Joan Marcus. Ben Lipitz as "Pumbaa"; photo by Joan Marcus. Mark Campbell as "Scar"; photo by Deen van Meer. "Circle of Life" photo by Brinkhoff- Mogenburg. "Tree of Life" photo by Joan Marcus.